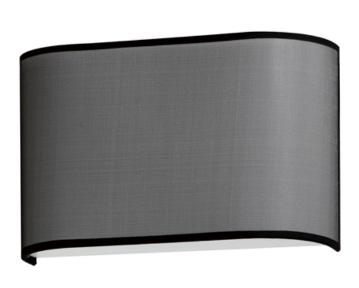

## PRODUCT DESCRIPTION

Drum shades in a variety of fabrics and materials are a core lighting offering. Flush mounts, pendants, and ADA sconces are available in options of linen, organza, grasscloth, and sound absorbing grey felt shades. An internal acrylic diffuser, illuminated by an evenly dispersed powerful LED light source, directs light downward and produces an ambient glow inside the outer shade. This lens features a crisp and tidy twist-lock mechanism that eliminates any visible hardware, whether it is put in a residential or commercial context, this collection meets the necessary application needs while adding style to the space.

#### **FINISHES OPTION**

Black Organza (BO) Grass Cloth (GC)

Oatmeal (OM)

White Linen (WL)

### MATERIAL

Fabric, Polycarbonate, Steel