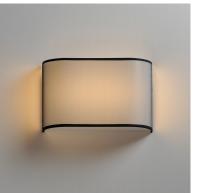

## PRODUCT DESCRIPTION

Drum shades in a variety of fabrics and materials are a core lighting offering. Flush mounts, pendants, and ADA sconces are available in options of linen, organza, grasscloth, and sound absorbing grey felt shades. An internal acrylic diffuser, illuminated by an evenly dispersed powerful LED light source, directs light downward and produces an ambient glow inside the outer shade. This lens features a crisp and tidy twist-lock mechanism that eliminates any visible hardware, whether it is put in a residential or commercial context, this collection meets the necessary application needs while adding style to the space.

#### **FINISHES OPTION**

Black Organza (BO) Grass Cloth (GC)

Oatmeal (OM)

White Linen (WL)

### MATERIAL

Fabric, Polycarbonate, Steel