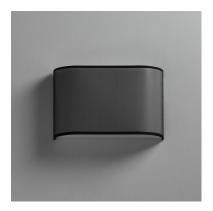

## PRODUCT DESCRIPTION

Drum shades in a variety of fabrics and materials are a core lighting offering. Flush mounts, pendants, and ADA sconces are available in options of linen, organza, grasscloth, and sound absorbing grey felt shades. An internal acrylic diffuser, illuminated by an evenly dispersed powerful LED light source, directs light downward and produces an ambient glow inside the outer shade. This lens features a crisp and tidy twist-lock mechanism that eliminates any visible hardware, whether it is put in a residential or commercial context, this collection meets the necessary application needs while adding style to the space.

#### **FINISHES OPTION**

Black Organza (BO) Grass Cloth (GC)

Oatmeal (OM)

White Linen (WL)

### MATERIAL

Fabric, Polycarbonate, Steel